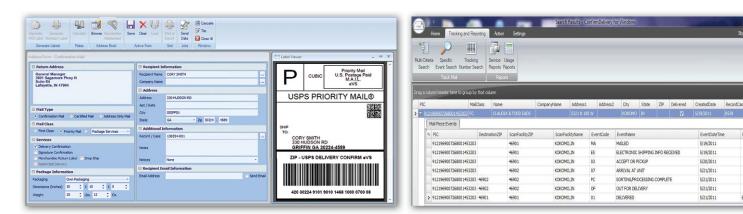

## **ConfirmDelivery for Windows**

Get the same software on your desktop that you use to prepare online signature and delivery confirmation mail! It still includes multi-criteria and multi-event search to maximize your flexibility.

## **Key Features**

- No maintenance or support required
- Maintain data privacy (e.g., medical, financial, legal environments)
- Upfront address verification/correction with zip+4 assignment
- Return Merchandise Service labels generated simultaneously if desired
- Import/export tasks eliminated direct connect to your data
- Generate shipping labels or address sheets
- Configurable margins for various label stock
- Installs on any PC and connects seamlessly to multiple database types:
  - Enterprise Resource Planning
  - Customer Relationship Management
  - Warehouse/Shipping applications
  - Excel/SQL/Oracle and more

- Rapidly processes large volumes in automated environments
- Versatile batch processing/data extraction capabilities for mailmerge applications
- System works behind the scenes
- Streamlines generation of mailing labels or address sheets for USPS signature or delivery confirmation
- Maximizes information management with two-way integration
  pull data from company system for addressing:
  - recipient
  - internal reference number
  - notice
  - push data back to your database:
    - USPS corrected address
    - USPS tracking number
    - Expected delivery date
    - Shipping Zone
    - Weight